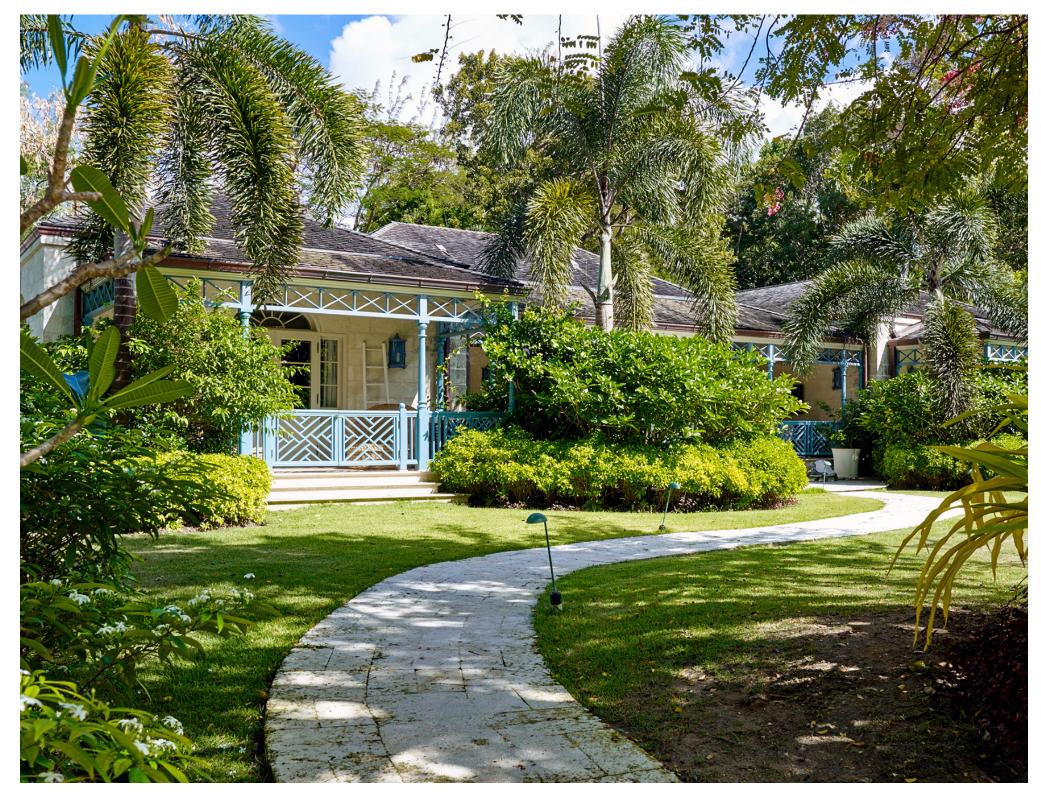

## The Guest Cottage

Toward the southern expanse of the property lies
The Guest Cottage, a secluded hideaway within
Laughing Waters. Boasting its own private entrance,
the cottage features an additional four en-suite
bedrooms designed for ultimate comfort.
Indoor-outdoor living spaces, a fully-equipped
kitchen, and a discreetly tucked-away office provide
an additional layer of convenience and privacy.