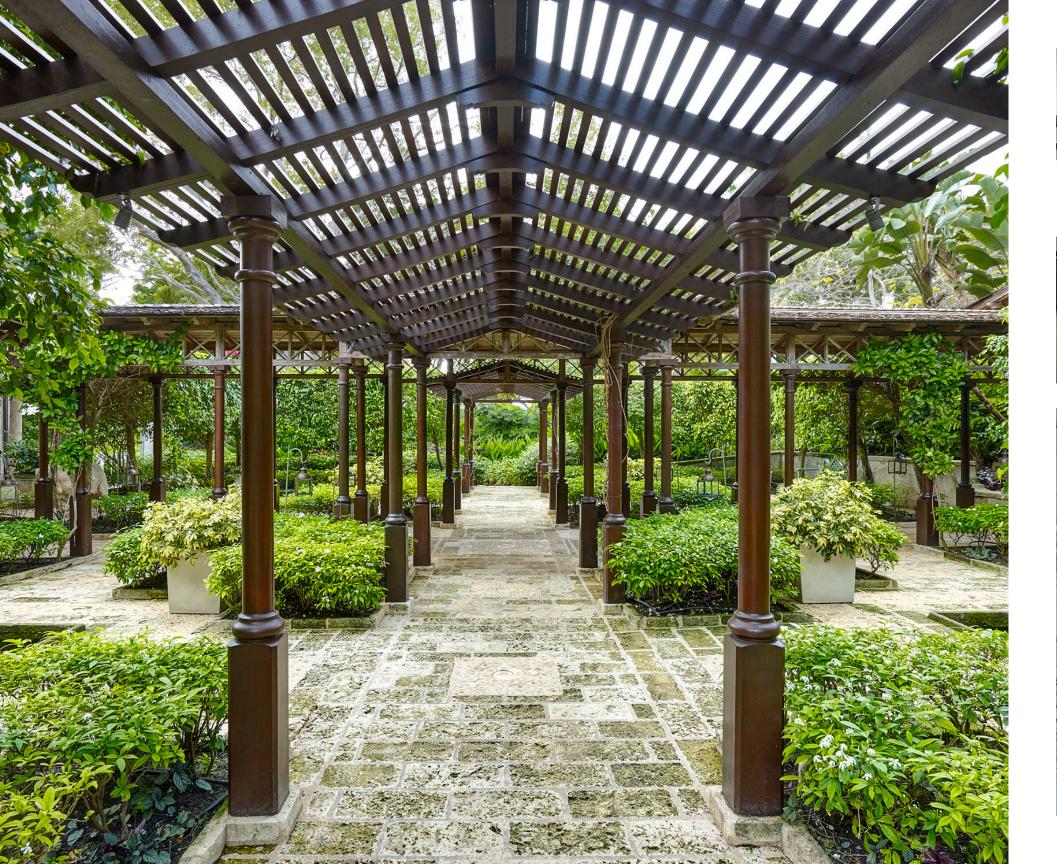

## The Heart of Entertainment

From The Main House, wander through the sprawling Asian-inspired gardens, surrounded by tranquil koi ponds to the epicenter of entertainment: The Great House. Here, formal dinners are hosted and champagne glasses clink in celebration within The Great Room, where a grand piano takes center stage. The Great House is home to a cinema, perfect for hosting movie nights or pre-dinner cocktails in the Art-Deco bar. The terrace invites silver service al fresco dining under the stars of the Caribbean night sky.

- Art-deco bar
- Fully equipped state of the art gym
- Asian-Inspired garden by architect Arabella Lennox Boyd
- Outdoor entertainment area
- Powder room
- Grand piano
- Integrated audio system with various music services
- State-of-the-art cinema with a 145" screen with surround sound
- Al fresco dining
- Beautifully positioned terraces