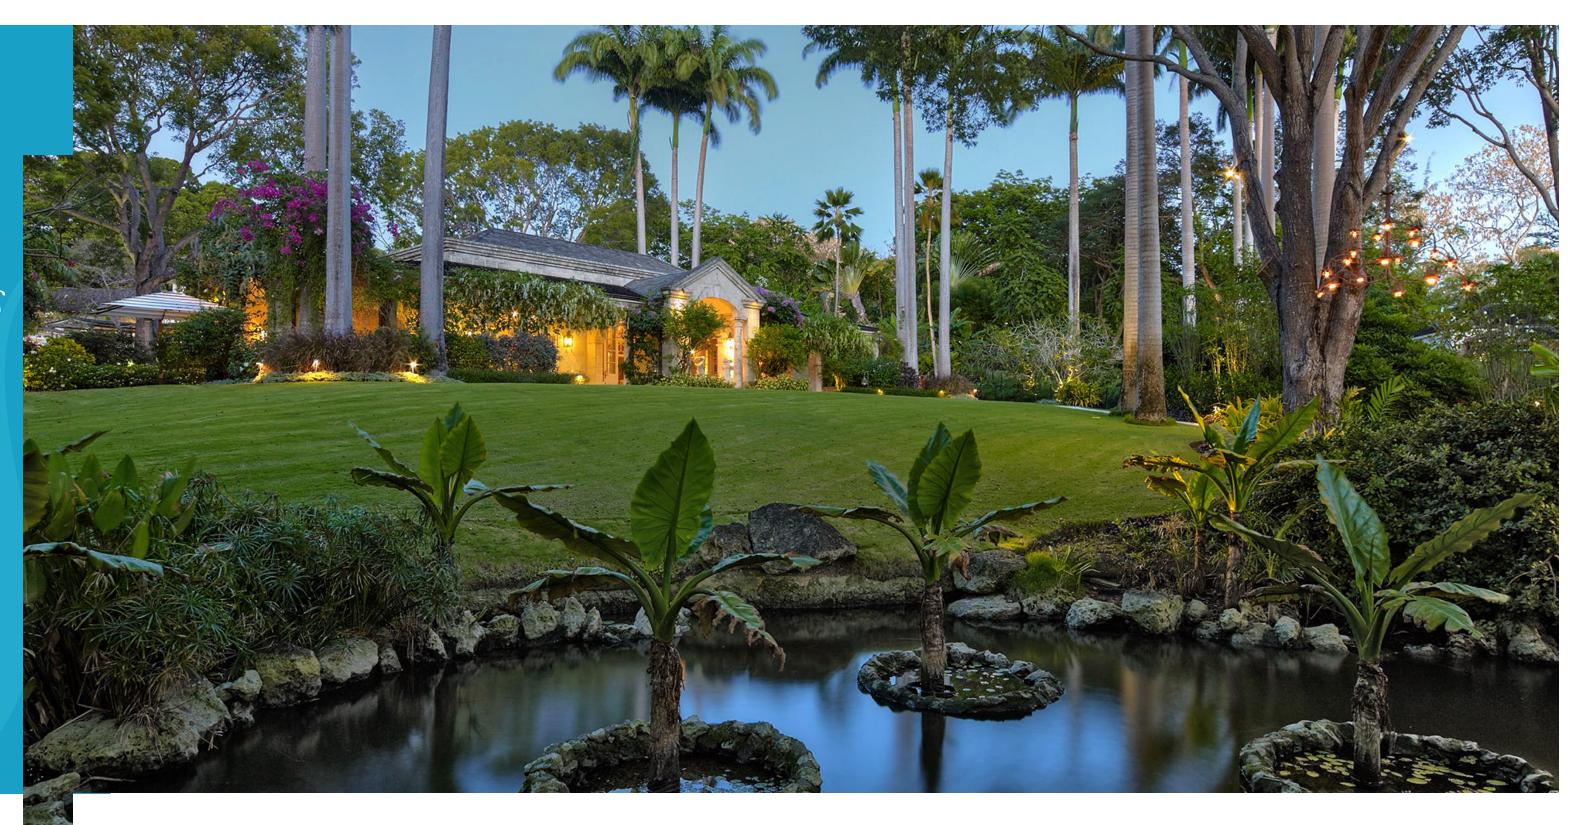

## The Heart of Entertainment

From The Main House, wander through the sprawling Asian-inspired gardens, surrounded by tranquil koi ponds to the epicenter of entertainment: The Great House. Here, formal dinners are hosted and champagne glasses clink in celebration within The Great Room, where a grand piano takes center stage. The Great House is home to a cinema, perfect for hosting movie nights or pre-dinner cocktails in the Art-Deco bar. The terrace invites silver service al fresco dining under the stars of the Caribbean night sky.

- Art-deco bar
- Fully equipped state of the art gym
- Asian-Inspired garden by architect Arabella Lennox Boyd
- Outdoor entertainment area
- Powder room
- Grand piano
- Integrated audio system with various music services
- State-of-the-art cinema with a 145" screen with surround sound
- Al fresco dining
- Beautifully positioned terraces