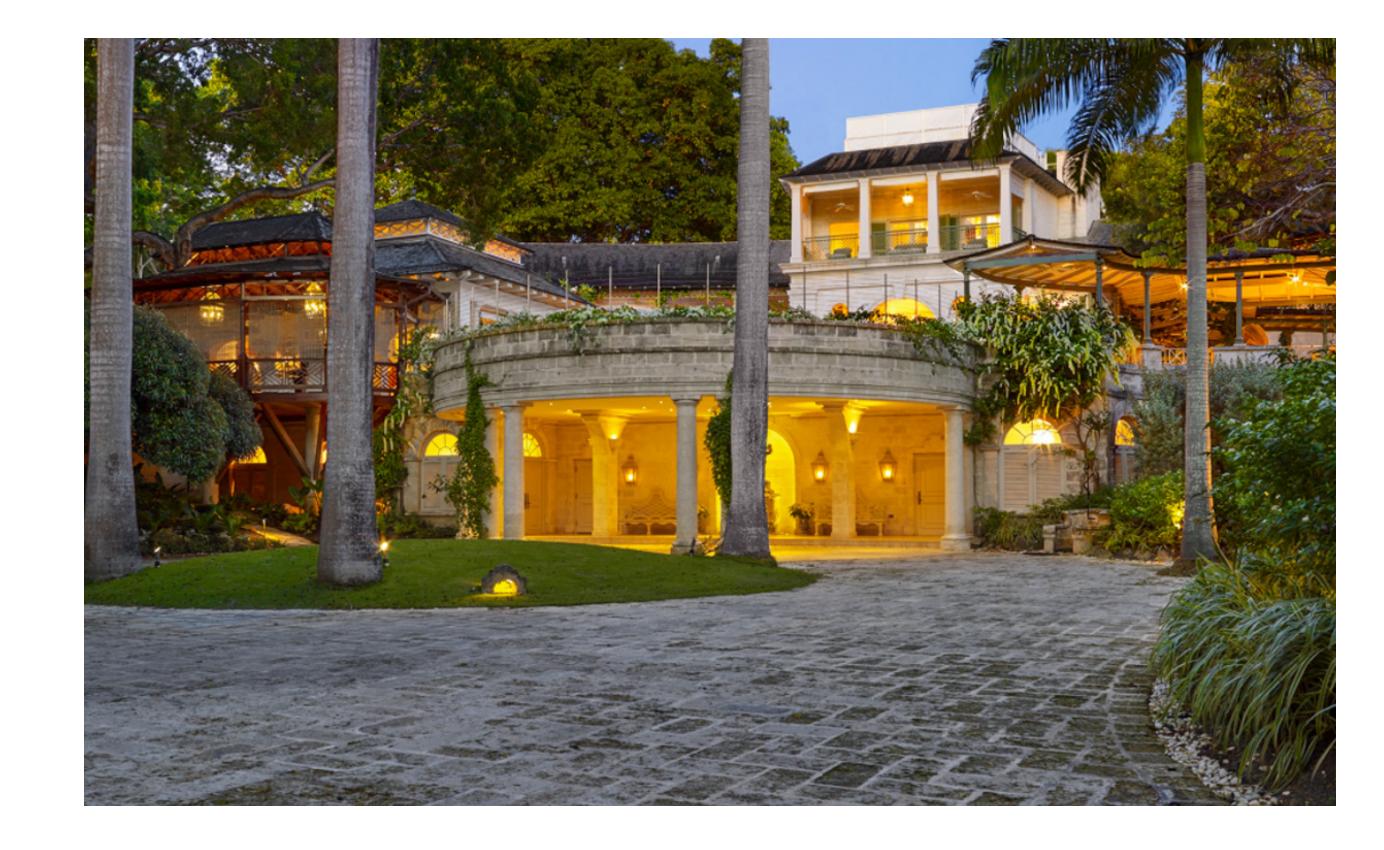

#### Unprecedented Grandeur

Your view is first graced by the arrival courtyard which is the main point of entry for The Main House. Immediately, you grasp that there is nothing else quite like Laughing Waters. Monumental in scope and breathtaking in its Palladian elegance, this home houses eight luxuriously furnished and spacious bedrooms, an expansive pool deck and lounge area, a whimsical Tree House dining area, a media room which doubles as a children's playroom as well as a private office.

## The Heart of Entertainment

From The Main House, wander through the sprawling Asian-inspired gardens, surrounded by tranquil koi ponds to the epicenter of entertainment: The Great House. Here, formal dinners are hosted and champagne glasses clink in celebration within The Great Room, where a grand piano takes center stage. The Great House is home to a cinema, perfect for hosting movie nights or pre-dinner cocktails in the Art-Deco bar. The terrace invites silver service al fresco dining under the stars of the Caribbean night sky.