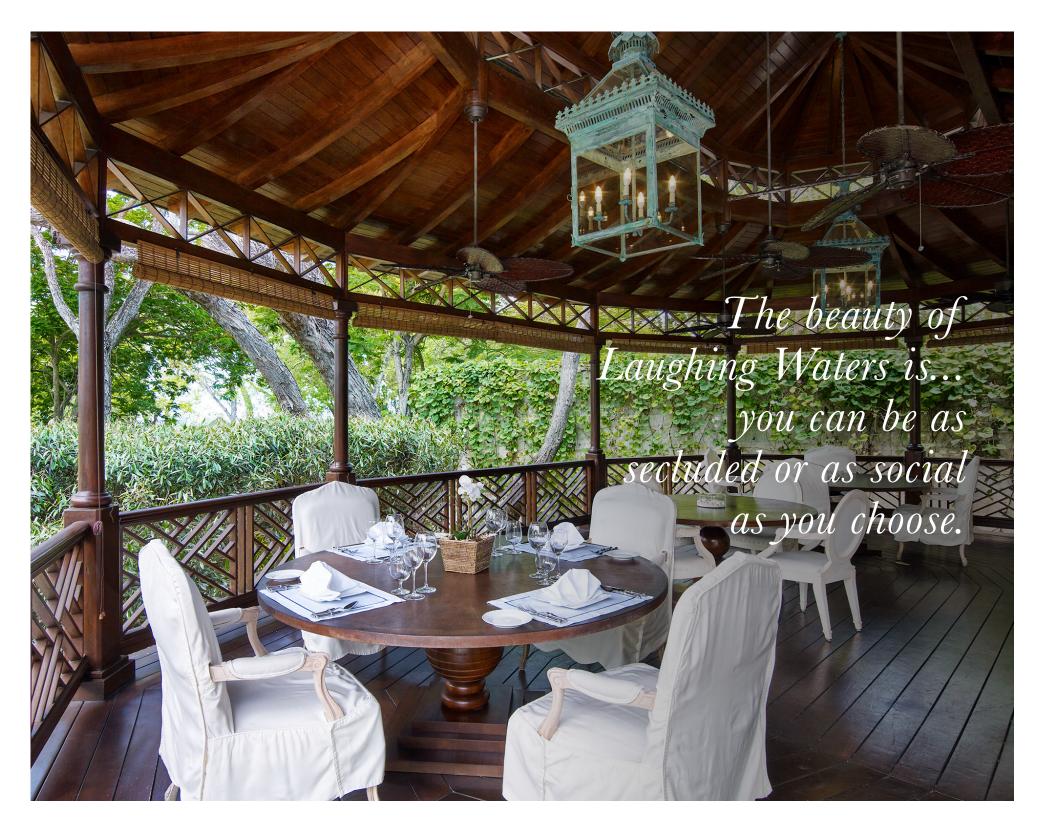

#### Unprecedented Grandeur

Your view is first graced by the arrival courtyard which is the main point of entry for The Main House. Immediately, you grasp that there is nothing else quite like Laughing Waters. Monumental in scope and breathtaking in its Palladian elegance, this home houses eight luxuriously furnished and spacious bedrooms, an expansive pool deck and lounge area, a whimsical Tree House dining area, a media room which doubles as a children's playroom as well as a private office.

- Immaculately landscaped gardens
- Office and Sitting Room attached to primary suite for guest use
- Magnificent Pool Pavilion which serves as a recreational and social hub
- Children's play room and entertainment area
- Powder room
- All bedrooms ensuite
- Fully Serviced Kitchen
- Butler's Pantry
- Integrated audio system with various music services
- Tree House dining area