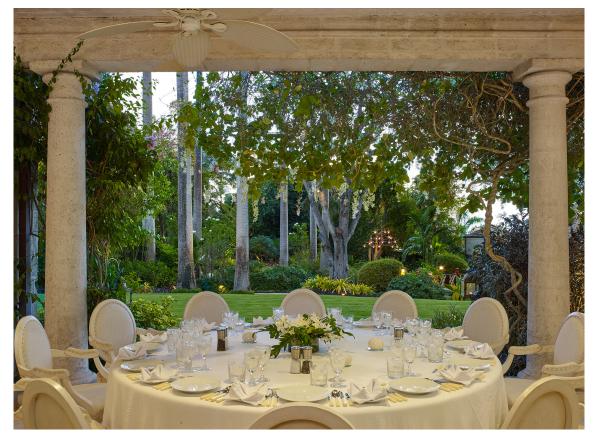

## The Heart of Entertainment

From The Main House, wander through the sprawling Asian-inspired gardens, surrounded by tranquil koi ponds to the epicenter of entertainment: The Great House. Here, formal dinners are hosted and champagne glasses clink in celebration within The Great Room, where a grand piano takes center stage. The Great House is home to a cinema, perfect for hosting movie nights or pre-dinner cocktails in the Art-Deco bar. The terrace invites silver service al fresco dining under the stars of the Caribbean night sky.

- Art-deco bar
- Fully equipped state of the art gym
- Asian-Inspired garden by architect Arabella Lennox Boyd
- Outdoor entertainment area
- Powder room
- Grand piano
- Integrated audio system with various music services
- State-of-the-art cinema with a 145" screen with surround sound
- Al fresco dining
- Beautifully positioned terraces