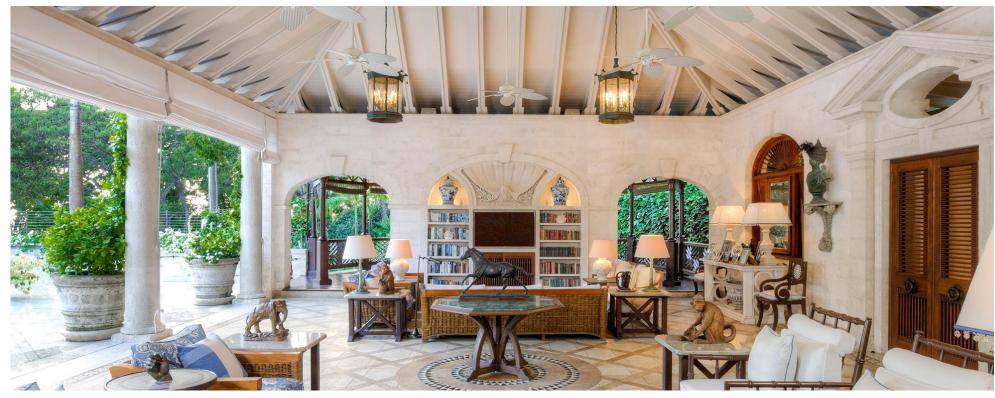

## The Heart of Entertainment

From The Main House, wander through the sprawling Asian-inspired gardens, surrounded by tranquil koi ponds to the epicenter of entertainment: The Great House. Here, formal dinners are hosted and champagne glasses clink in celebration within The Great Room, where a grand piano takes center stage. The Great House is home to a cinema, perfect for hosting movie nights or pre-dinner cocktails in the Art-Deco bar. The terrace invites silver service al fresco dining under the stars of the Caribbean night sky.

- Art-deco bar
- Fully equipped state of the art gym
- Asian-Inspired garden by architect Arabella Lennox Boyd
- Outdoor entertainment area
- Powder room
- Grand piano
- Integrated audio system with various music services
- State-of-the-art cinema with a 145" screen with surround sound
- Al fresco dining
- Beautifully positioned terraces