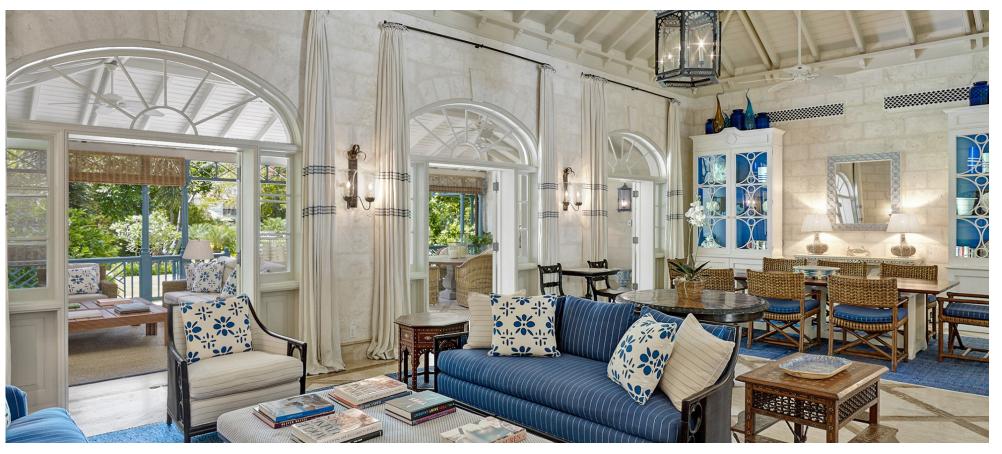

## The Heart of Entertainment

From The Main House, wander through the sprawling Asian-inspired gardens, surrounded by tranquil koi ponds to the epicenter of entertainment: The Great House. Here, formal dinners are hosted and champagne glasses clink in celebration within The Great Room, where a grand piano takes center stage. The Great House is home to a cinema, perfect for hosting movie nights or pre-dinner cocktails in the Art-Deco bar. The terrace invites silver service al fresco dining under the stars of the Caribbean night sky.

- Art-deco bar
- Fully equipped state of the art gym
- Asian-Inspired garden by architect Arabella Lennox Boyd
- Outdoor entertainment area
- Powder room
- Grand piano
- Integrated audio system with various music services
- State-of-the-art cinema with a 145" screen with surround sound
- Al fresco dining
- Beautifully positioned terraces