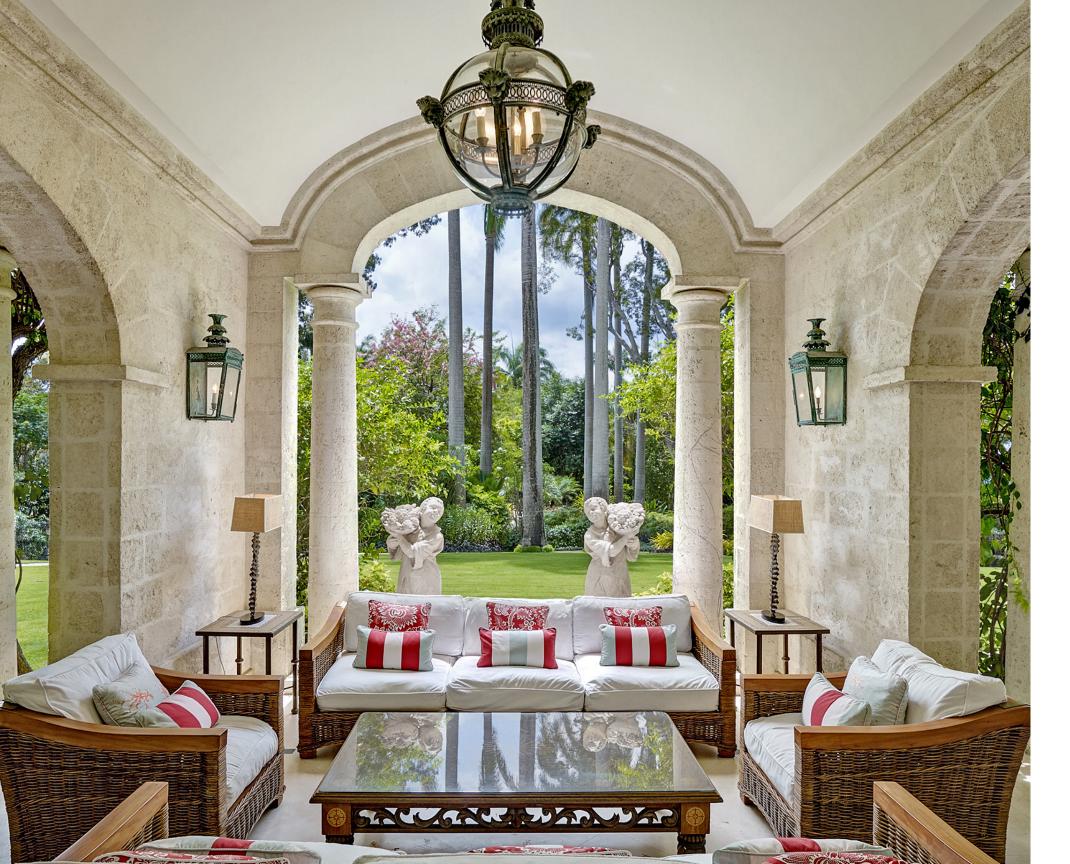

#### Unprecedented Grandeur

Your view is first graced by the arrival courtyard which is the main point of entry for The Main House. Immediately, you grasp that there is nothing else quite like Laughing Waters. Monumental in scope and breathtaking in its Palladian elegance, this home houses eight luxuriously furnished and spacious bedrooms, an expansive pool deck and lounge area, a whimsical Tree House dining area, a media room which doubles as a children's playroom as well as a private office.

- Immaculately landscaped gardens
- Office and Sitting Room attached to primary suite for guest use
- Magnificent Pool Pavilion which serves as a recreational and social hub
- Children's play room and entertainment area
- Powder room
- All bedrooms ensuite
- Fully Serviced Kitchen
- Butler's Pantry
- Integrated audio system with various music services
- Tree House dining area