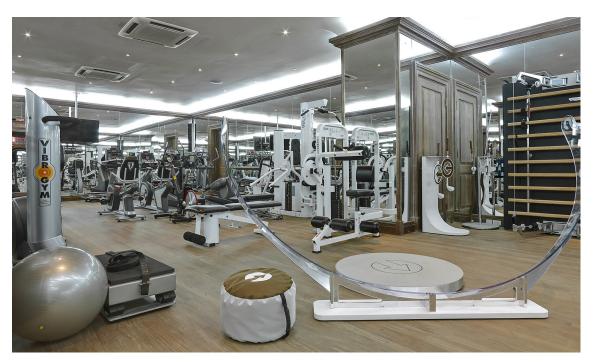

- Art-deco bar
- Fully equipped state of the art gym
- Asian-Inspired garden by architect Arabella Lennox Boyd
- Outdoor entertainment area
- Powder room
- Grand piano
- Integrated audio system with various music services
- State-of-the-art cinema with a 145" screen with surround sound
- Al fresco dining
- Beautifully positioned terraces

#### Main House & Great House

- An eight (8) bedroom, all ensuite Main House Large Swimming Pool Pavilion, and lounge area
- Al fresco dining
- A Great House for entertainment
- Water features throughout the grounds
- Fully equipped air-conditioned Gymnasium
- Air-conditioned Cinema with 145" screen with surround sound
- Children's playroom and entertainment area
- Private Office off master bedroom
- Full serviced kitchen
- Butler's Pantry
- Powder rooms
- Staff facilities
- Offered Furnished