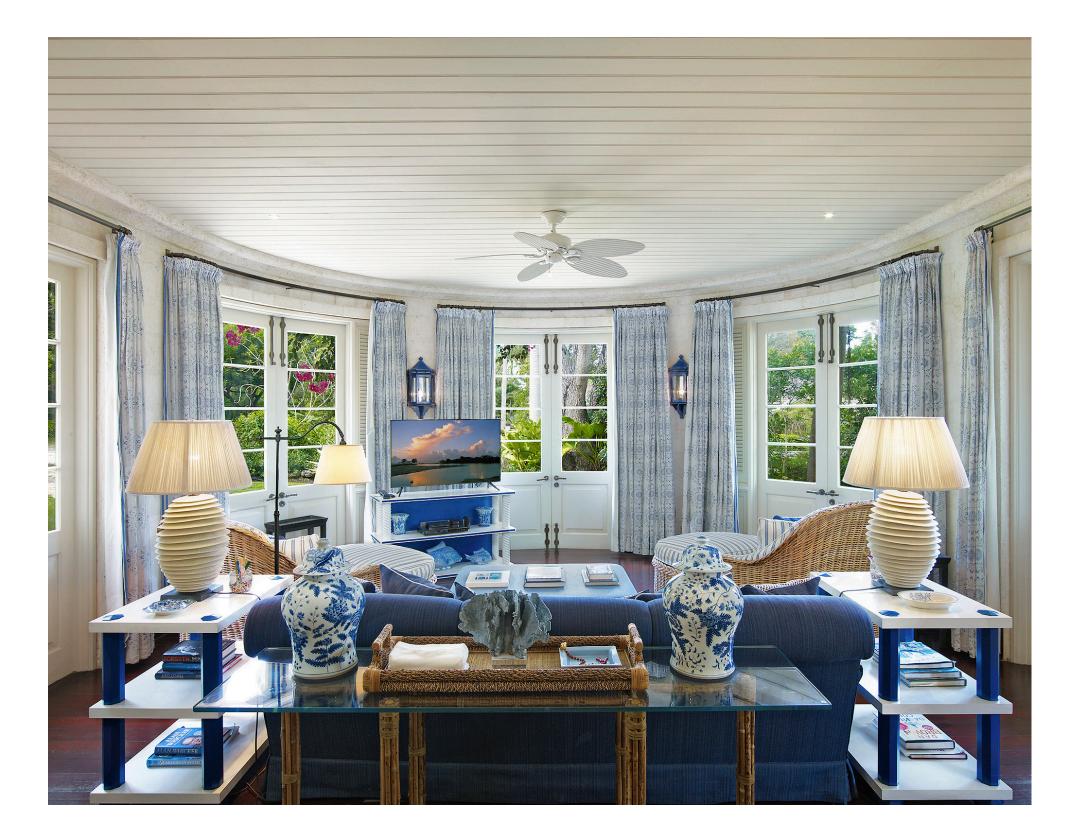

## The Guest Cottage

Toward the southern expanse of the property lies
The Guest Cottage, a secluded hideaway within
Laughing Waters. Boasting its own private entrance,
the cottage features an additional four en-suite
bedrooms designed for ultimate comfort.
Indoor-outdoor living spaces, a fully-equipped
kitchen, and a discreetly tucked-away office provide
an additional layer of convenience and privacy.

- Beautifully decorated indoor living and dining area
- Integrated audio system with various music services
- Beautifully positioned terraces
- Private office
- Private vehicle access
- Four luxuriously furnished en-suite bedrooms
- Outdoor entertainment area
- Powder room
- Fully equipped kitchen