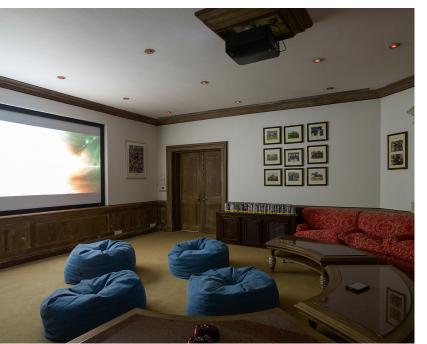

## The Heart of Entertainment

From The Main House, wander through the sprawling Asian-inspired gardens, surrounded by tranquil koi ponds to the epicenter of entertainment: The Great House. Here, formal dinners are hosted and champagne glasses clink in celebration within The Great Room, where a grand piano takes center stage. The Great House is home to a cinema, perfect for hosting movie nights or pre-dinner cocktails in the Art-Deco bar. The terrace invites silver service al fresco dining under the stars of the Caribbean night sky.

- Art-deco bar
- Fully equipped state of the art gym
- Asian-Inspired garden by architect Arabella Lennox Boyd
- Outdoor entertainment area
- Powder room
- Grand piano
- Integrated audio system with various music services
- State-of-the-art cinema with a 145" screen with surround sound
- Al fresco dining
- Beautifully positioned terraces