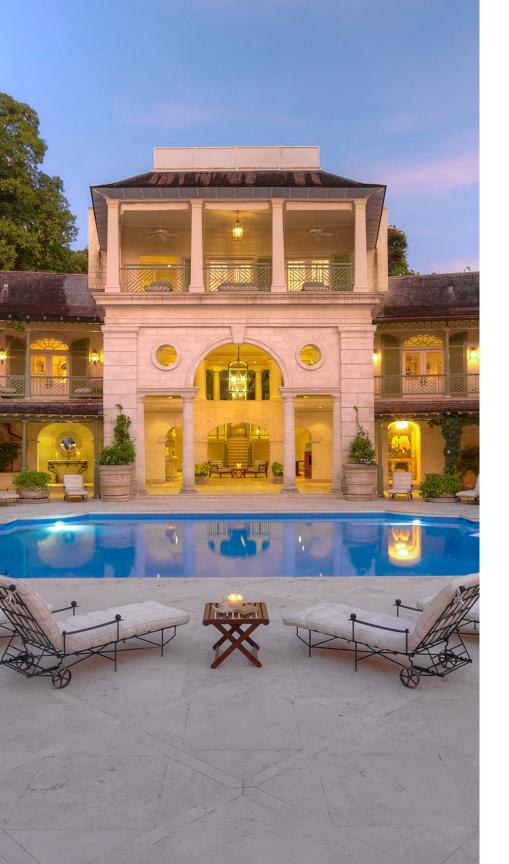

#### Unprecedented Grandeur

Your view is first graced by the arrival courtyard which is the main point of entry for The Main House. Immediately, you grasp that there is nothing else quite like Laughing Waters. Monumental in scope and breathtaking in its Palladian elegance, this home houses eight luxuriously furnished and spacious bedrooms, an expansive pool deck and lounge area, a whimsical Tree House dining area, a media room which doubles as a children's playroom as well as a private office.

- Immaculately landscaped gardens
- Office and Sitting Room attached to primary suite for guest use
- Magnificent Pool Pavilion which serves as a recreational and social hub
- Children's play room and entertainment area
- Powder room
- All bedrooms ensuite
- Fully Serviced Kitchen
- Butler's Pantry
- Integrated audio system with various music services
- Tree House dining area