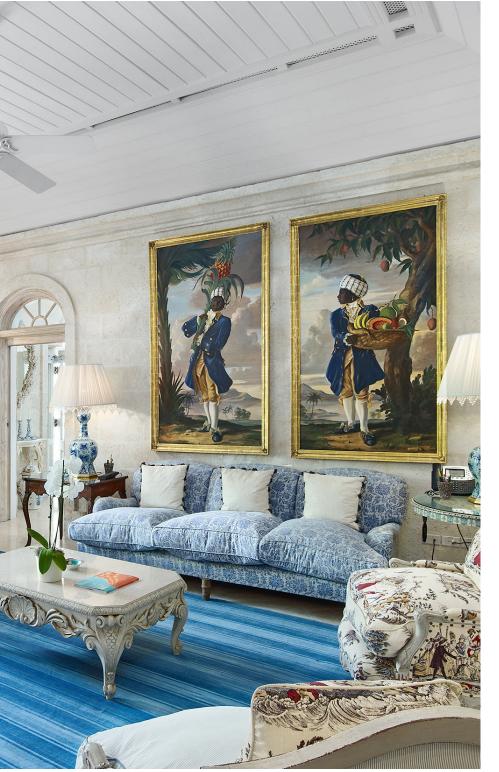

## The Heart of Entertainment

From The Main House, wander through the sprawling Asian-inspired gardens, surrounded by tranquil koi ponds to the epicenter of entertainment: The Great House. Here, formal dinners are hosted and champagne glasses clink in celebration within The Great Room, where a grand piano takes center stage. The Great House is home to a cinema, perfect for hosting movie nights or pre-dinner cocktails in the Art-Deco bar. The terrace invites silver service al fresco dining under the stars of the Caribbean night sky.

- Art-deco bar
- Fully equipped state of the art gym
- Asian-Inspired garden by architect Arabella Lennox Boyd
- Outdoor entertainment area
- Powder room
- Grand piano
- Integrated audio system with various music services
- State-of-the-art cinema with a 145" screen with surround sound
- Al fresco dining
- Beautifully positioned terraces