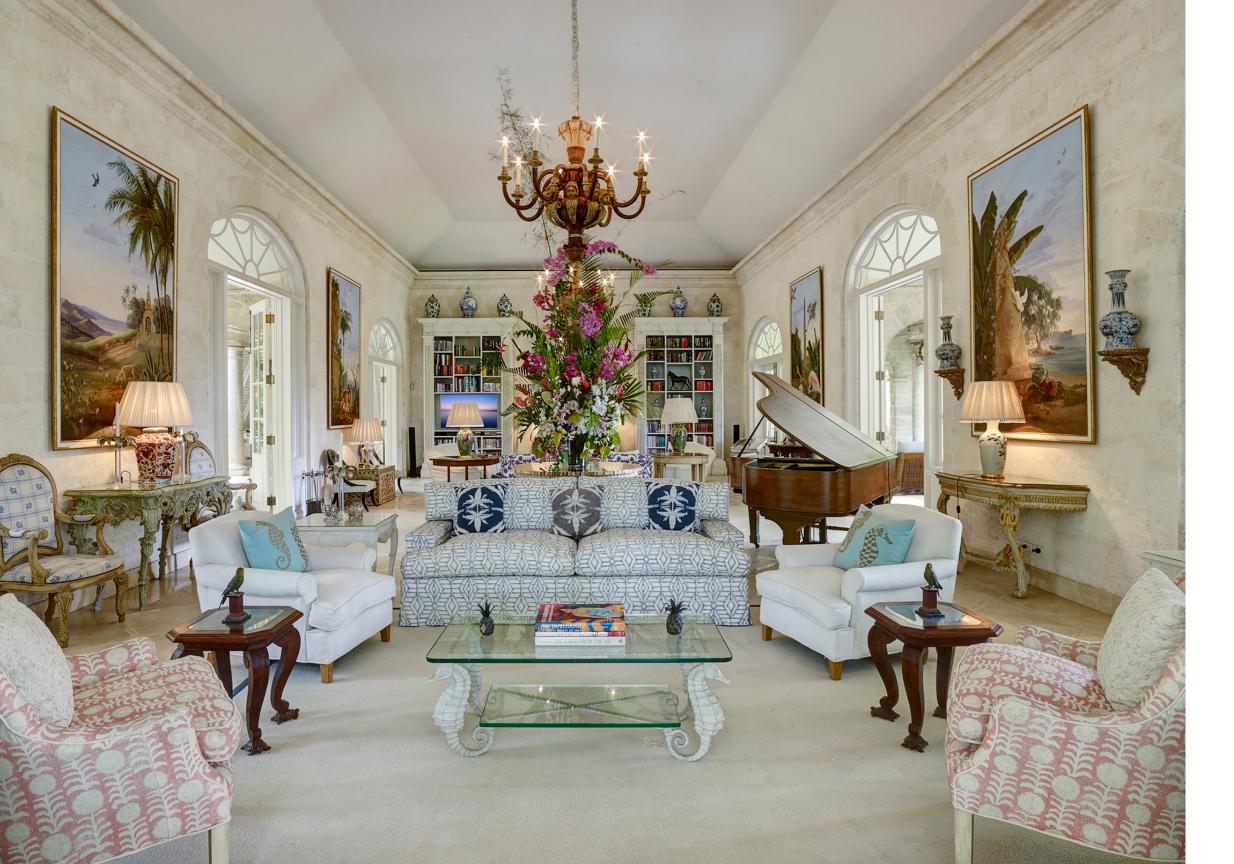

## The Heart of Entertainment

From The Main House, wander through the sprawling Asian-inspired gardens, surrounded by tranquil koi ponds to the epicenter of entertainment: The Great House. Here, formal dinners are hosted and champagne glasses clink in celebration within The Great Room, where a grand piano takes center stage. The Great House is home to a cinema, perfect for hosting movie nights or pre-dinner cocktails in the Art-Deco bar. The terrace invites silver service al fresco dining under the stars of the Caribbean night sky.

- Art-deco bar
- Fully equipped state of the art gym
- Asian-Inspired garden by architect Arabella Lennox Boyd
- Outdoor entertainment area
- Powder room
- Grand piano
- Integrated audio system with various music services
- State-of-the-art cinema with a 145" screen with surround sound
- Al fresco dining
- Beautifully positioned terraces